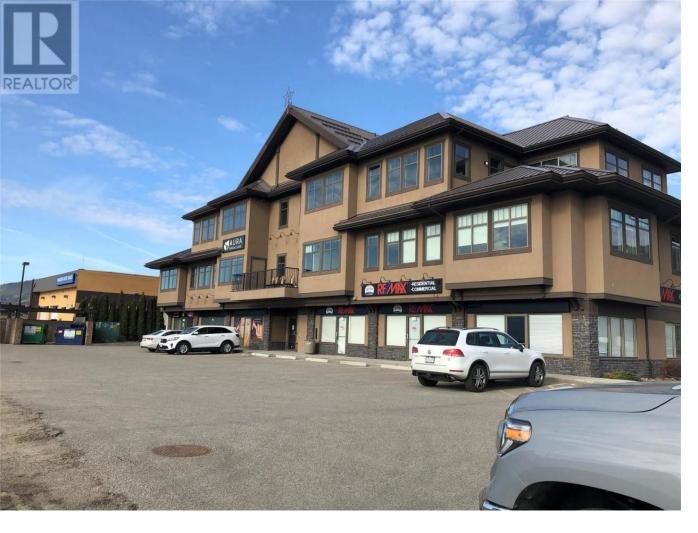

## 2205 Louie Drive 105 West Kelowna British Columbia

\$24

Position your business for success in this bright and attractive 450 sqft commercial space, ideally situated next to the highway. This location offers easy access to a variety of amenities, making it an ideal spot for commercial purposes. Surrounding facilities include major retailers like Walmart, London Drugs, Staples, and Real Canadian Superstore, all within close proximity. Nearby are several other amenities such as a Husky gas station and various dining and shopping options, providing added convenience for potential occupants or customers. (id:6769)