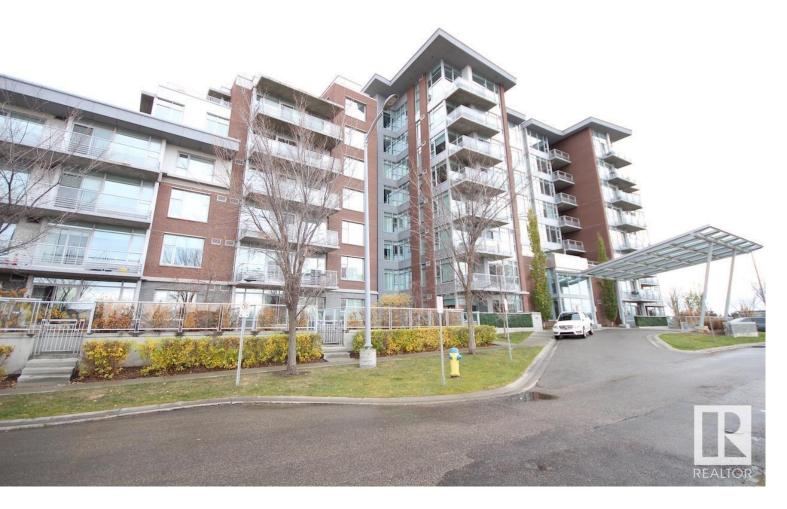

## Edmonton Alberta

\$359,900

MODERN LUXURY 2 BED 2 BATH CONDO WITH 2 TITLED UNDERGROUND PARKING STALLS & TITLED STORAGE UNIT! STEPS TO CENTURY PARK LRT! This upgraded main floor unit boasts massive windows, loads of natural light, gas range, granite counter tops, stainless steel appliances, modern finishes, open concept, 9 ft ceilings, 2 large bedrooms, 2 full bathrooms (including a 5pc spa like ensuite with soaker tub), insuite laundry, AND AN OVER 900SQFT PATIO! This is truly a one of a kind unit! It's not often you can grow a garden, entertain, and bbq on the patio of your very own condo! This is a solid CONCRETE CONSTRUCTION building that has many amenities including an exercise room! This LOCATION is perfect unit for easy access to all amenities and easy commute to downtown, U of A or any of the LRT stops! ALL UTILITIES, INTERNET and AMENITIES INCLUDED WITHIN THE CONDO FEE! (id:6769)