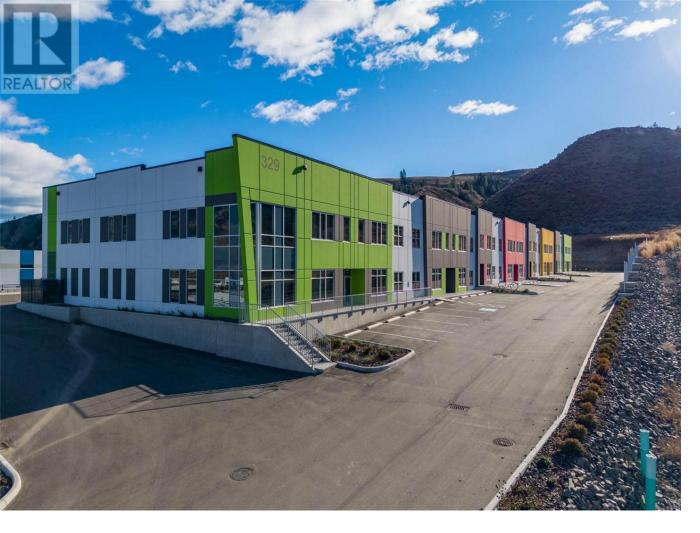

## 329 Silver Stream Road 105 Kamloops British Columbia

\$1/

On behalf of Cedar Coast, JLL and BSRE proudly present industrial strata units at Silver Stream Business Park. Industrial businesses and investors have an exclusive opportunity to lease state-of-the-art freehold light industrial units ranging in size from 3,147 to 10,446 SF. Silver Stream Business Park combines thoughtful design with high-quality construction to create a new generation of industrial space not previously seen in Kamloops. Best in class specifications, including concrete tilt-up construction, 26' clear ceiling heights, grade loading, LED lighting, structural mezzanines, 3-phase power and much more. Immediate occupancy available in the Dallas Industrial Park - close to the Trans Canada Highway. (id:6769)