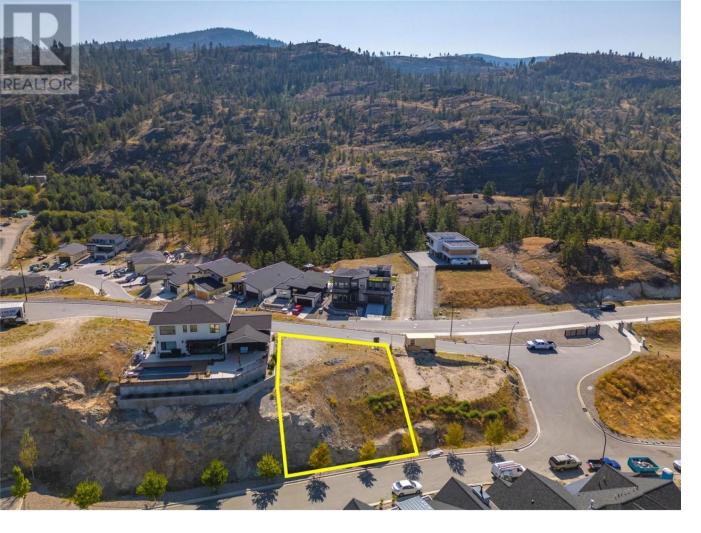

## 3331 Evergreen Drive 105 Penticton British Columbia

\$3/5,000

Build your dream home here at the Bluffs at Skaha on this stunning lakeview lot! Perched on the East hills above Wiltse this gorgeous spot offers 180 degree views over the city from Skaha to Okanagan Lake. The lot can be graded for a rancher, a 2 story, or a rancher walk-out basement style home offering lots of flexibility. There is a building scheme for the project to ensure a beautiful standardized high end subdivision. Surrounded by new homes of top teir quality this bare land strata is also at natures doorstep with hiking and walking trails just out the door. Bring your own builder, or bring your vision and let Ritchie Custom Homes make it a reality and build it for you! Nearby is an excellent elementary school, and you're a short drive down to shops and restaurants or access to anywhere in town. Come see this beautiful spot and take in the views from sunrise to sunset. (id:6769)