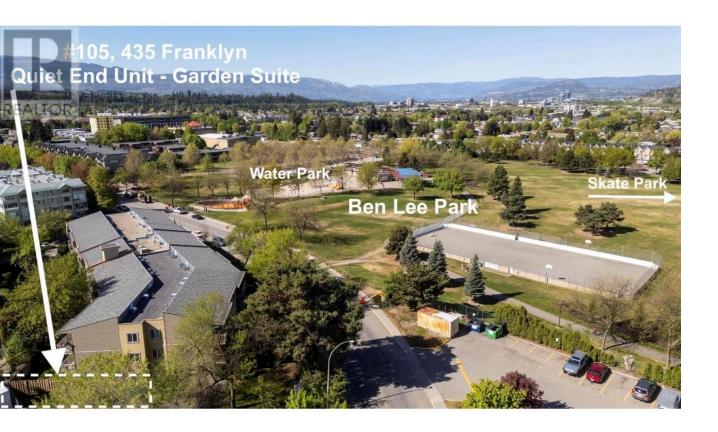

## 435 Franklyn Road 105 Kelowna British Columbia

\$299,900

Affordable 2 Bedroom Garden Unit For Sale across from Ben Lee Park! This ground floor condo is open and bright and ideally allows use of the back grass and garden space off the Living Room! End unit on ground floor means only sharing one wall, and extra windows to side bring in lots of light! Building has great laundry facilities, and has elevator! Two storage closets offer lots of storage in unit! 1 Parking Stall in secure parkade. Cats Okay (sorry no dogs). Building / Strata currently does not have any policies against rentals nor age. 1 Elevator is well maintained. Tenanted so notice appreciated! Act fast so you don't miss out on this great deal! (id:6769)