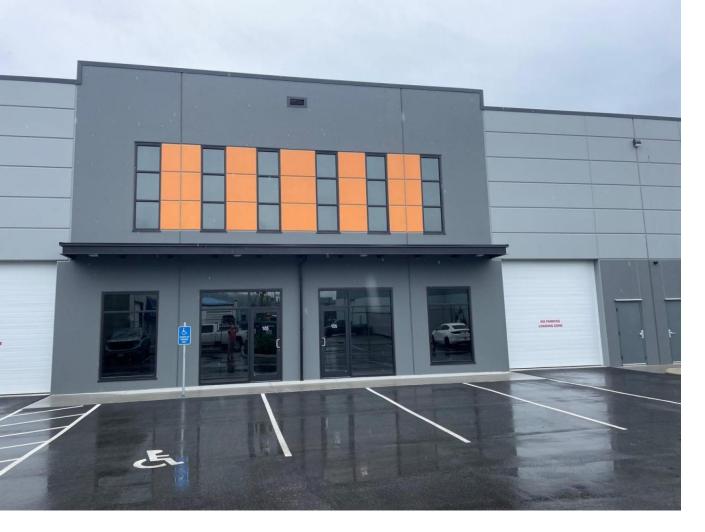

## 44703 YALE Road 105 Chilliwack British Columbia

\$15

Newly built industrial warehouse available for lease, approximately 3034 sq. ft., in a prime Chilliwack location with easy access to HWY #1 via the Lickman Rd interchange. 100 Amp/208 Volt/3 Phase power, 1 bay door, 25ft clear height ceiling, natural gas heat and ample parking/loading area. Contact today for more details. \* PREC - Personal Real Estate Corporation (id:6769)