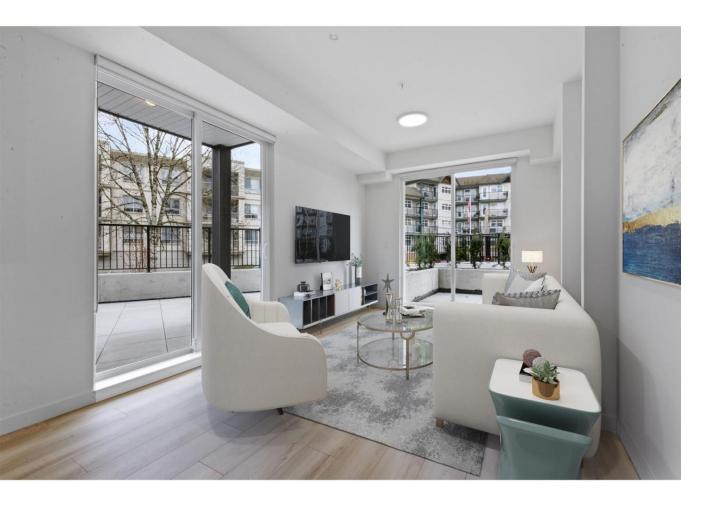

## 5420 208 105 Langley British Columbia

Welcome HOME!, a brand new corner ground floor unit on the edge of Downtown Langley. It is just 10 minutes of a walk away from the future Skytrain Station. Includes 1 covered parking. Featuring 9' ceilings, air Conditioning, open-concept living, stainless steel appliances, high-quality cabinets, and flooring. Nicomekl Garden is part of a lively surrounding, just steps from plazas, grocery stores, boutiques, and restaurants. Nicomekl Trail at your doorstep offers optimal enjoyment of tranquil nature.\*Some pics have been virtually staged\*Open House Sat/Sun 27/28 2-4Pm (id:6769)