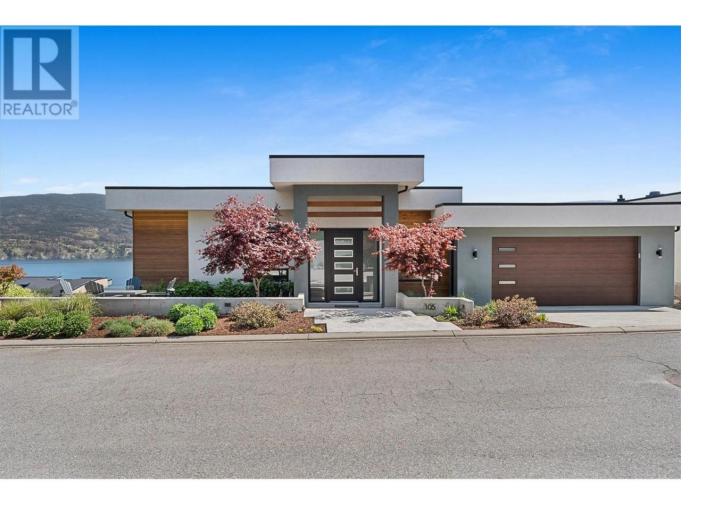

## 6114 Faircrest Street 105 Summerland British Columbia

\$1,599,000

This modern lakeside retreat blends sleek design with the panoramic Okanagan Lake and mountain views. The open-concept main level showcases engineered hardwood, a chef's kitchen with quartz waterfall island, and top-tier KitchenAid appliances. A linear fireplace anchors the living space, a wall of windows frames sweeping lake and valley vistas. Step out to the covered upper deck, ideal for al fresco dining, with a gas hook-up and glass railing for unobstructed views. The main floor also features a private primary suite with breathtaking lake views, direct patio access, a spa-inspired ensuite with heated tile floors, soaker tub, floating double vanity, and a custom walk-in closet with makeup station. Downstairs, enjoy a full recreation space with wet bar, wine room, fireplace, 2 bedrooms, 2 baths, and an office/den, each with access to the spacious patio and hot tub. Additional highlights include a 2-car garage, utility/storage garage with 50-amp power, power blinds, mudroom with built-ins, and a quiet location just minutes from the lake, Summerland Yacht club & dining. If you're seeking the ideal blend of modern elegance and relaxed Okanagan living, this home is the perfect fit. This stunning property offers a seamless transition from sophisticated interiors to the breathtaking natural beauty that defines the Okanagan lifestyle (id:6769)