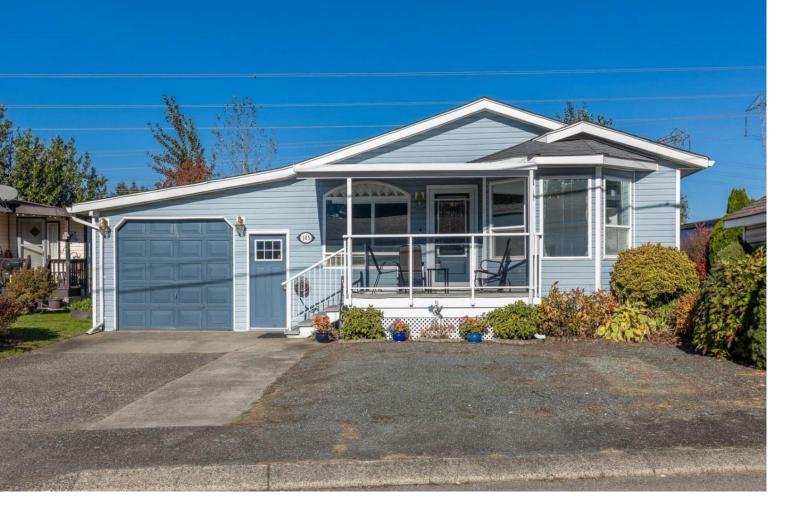

## 6338 VEDDER Road 105 Chilliwack British Columbia

\$425,000

Beautifully maintained 2-bedroom, 2-bathroom home located in the peaceful Maple Meadows community! This 45+ complex is centrally located near shopping, groceries, restaurants, and the Vedder Rotary Trail. The bright and spacious kitchen features stainless steel appliances and an island with an eating bar. The primary bedroom includes a large walk-in closet and a 3-piece ensuite. A cozy den space opens to a fully covered deck overlooking green space and a large fenced yard with lilac and blueberry trees. Additional features include A/C, a newer hot water tank (2 years old), tinted windows, ample cabinet space, and an attached single garage. The home is built on a cement foundation and the garage includes a workshop with tons of storage. Call today for more information! (id:6769)