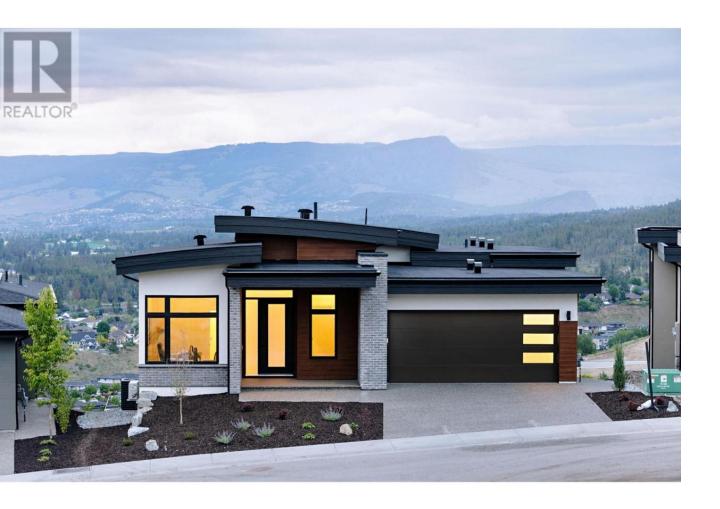

## 1050 Emslie Street Kelowna British Columbia

This stunning 3-bedroom, 2.5-bath showhome built by Kimberley Homes is move-in ready for it's first homeowners. This modern and spacious home designed in collaboration with Interior Designer Jamie Banfield, provides a luxurious living experience with its elegant interior and panoramic vistas. The stunning exterior elevation with a modern, barrel-roof design invites guests into your grand foyer with 12' ceilings. The barrel-vault architectural feature is carried through the main floor, with the gourmet kitchen ceilings peaking at 18'. Wake up to the picturesque sights of the city skyline, tranquil lake views, and rolling valley hills right from your bedroom window. Experience the epitome of comfort and sophistication in this dream showhome that combines elegance with unparalleled views. (id:6769)