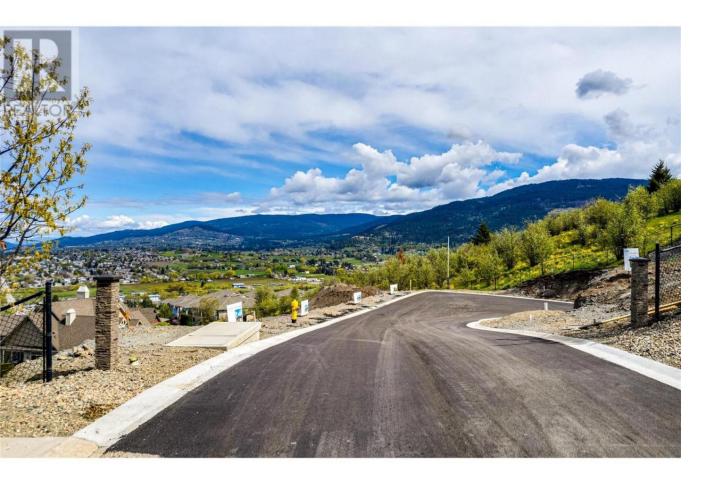

## 1050 Mt. Revelstoke Place Vernon British Columbia

\$349,900

""LIFE IS BETTER UP HERE!"" NOW SELLING: The last 5 panoramic-view, new home building lots on Middleton Mountain!! CITY VIEW TERRACE is a private and serene cul-de-sac of mid-sized single family bare-land strata building lots approved for development by the City of Vernon. Averaging 6000 sq ft in area, these 4 walk-out-basement lots and 1 grade level entry lot, are large enough for 2400 to 3500 sq ft luxury homes - with amazing 180 degree city, valley, mountain and Swan Lake views. And being at the top of Middleton's developable area gives these 5 new home locations ultimate privacy and serenity. Enjoy hiking trails next door - colourful sunsets from your private deck - and sparkling city lights at night. Plus, all your amenities are within a 10-minute drive. New zoning MUS allows for legal suite. Only 5 new view lots available so act fast! (id:6769)