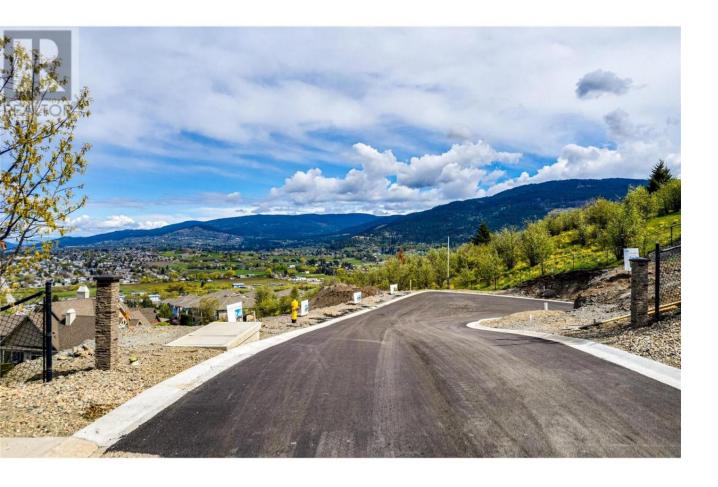

## 1050 Mt. Revelstoke Place Vernon British Columbia

\$299,900

""LIFE IS BETTER UP HERE!"" NOW SELLING: The last 5 panoramic-view, new home building lots on Middleton Mountain!! CITY VIEW TERRACE is a private and serene cul-de-sac of mid-sized single family bare-land strata building lots approved for development by the City of Vernon. Averaging 6000 sq ft in area, these 4 walk-out-basement lots and 1 grade level entry lot, are large enough for 2400 to 3500 sq ft luxury homes - with amazing 180 degree city, valley, mountain and Swan Lake views. And being at the top of Middleton's developable area gives these 5 new home locations ultimate privacy and serenity. Enjoy hiking trails next door - colourful sunsets from your private deck - and sparkling city lights at night. Plus, all your amenities are within a 10-minute drive. New MUS zoning allows for legal suite. Only 5 new view lots available so act fast! (id:6769)