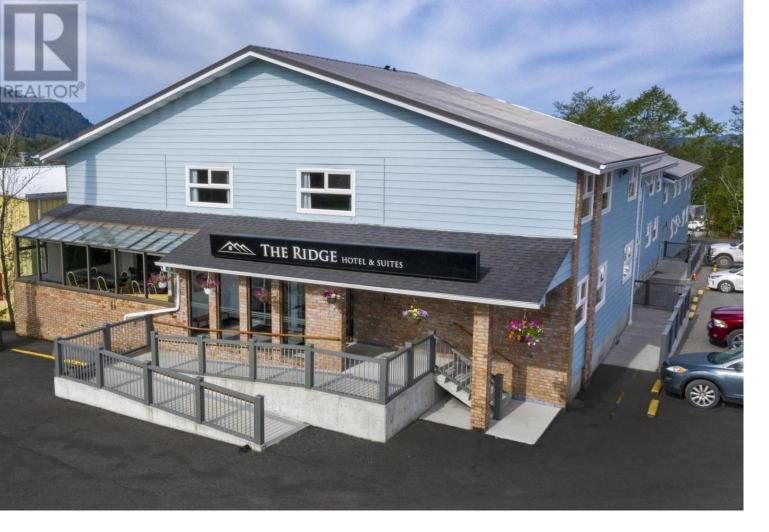

## 1051 CHAMBERLIN Avenue Prince Rupert British Columbia

\$5,250,000

The Port City is bustling & growing! Situated on 1.176 acres, gentle sloping sunny lot, The Ridge Hotel and Suites is ~16,000 sf with recent extensive renos inside & out completed in 2019. 37 rooms, 2 are 3-bdrm full-service suites with laundry. 35 rooms reno'd to include kitchenettes, upgraded bathrooms, and furniture. Wide hallways, & each level has supply closet for easy cleaning, linens & bedding storage. On-site laundry facilities for guests, & industrial sized machines available if not using local laundry cleaning service. Restaurant seating capacity for ~40 persons with renovated kitchen and newer appliances. Rock now replaces the muskeg allowing for plenty of parking for all sized vehicles. 3-phase power and a BC Hydro Transformer on property if more power required. Expansion of accommodation (increased harbour views) potential with city approvals. Ever increasing revenues. Share sale preferred. Turnkey business. (id:6769)