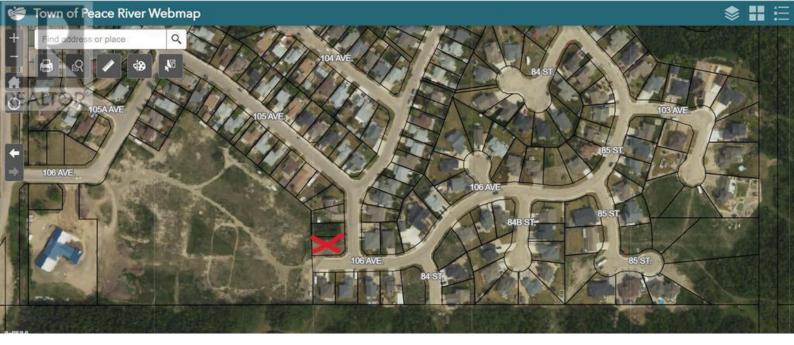

## 10510 83 Street Peace River Alberta

This is the least expensive lot you will find on the market today in Saddleback Ridge. So if you have been looking for a desirable, family friendly neighborhood to build your new house in, this lot is perfect for you. Being a corner lot, it gives you lots of building options and ways to lay out a house and garage. Call today to find out more! (id:6769)