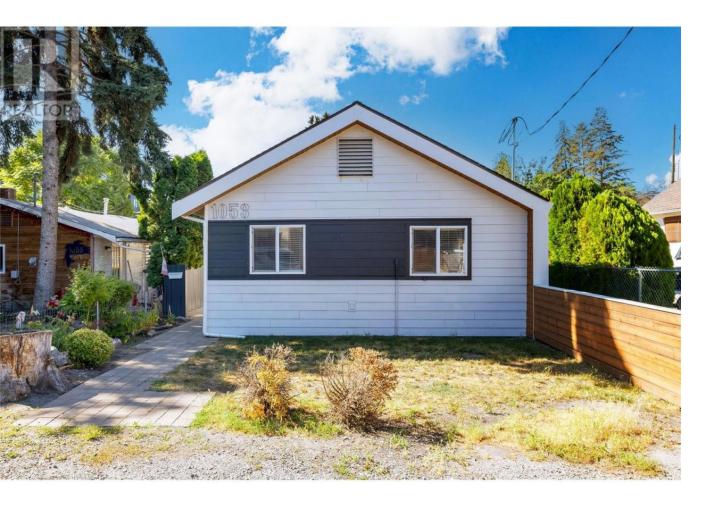

## 1053 Martin Avenue Kelowna British Columbia

\$649,000

GREAT OPPORTUNITY to own a home with no shared walls and no strata fee. Centrally located in the heart of Kelowna, just minutes from downtown and walking distance to Martin Avenue Community Centre and Capri Centre. Priced less than a townhome, with the benefits of a single family home, this charming 2 bedroom and den (could be a 3rd bedroom) home features many updates, including double paned vinyl windows all around, upgraded electrical and plumbing, newer kitchen with dark slate tile (w/ in floor heat), quartz countertop and stainless steel appliances. The updated bathroom also features dark slate tile (in floor heating) and full size stacking washer and dryer. Newer electric baseboards in all rooms, and modern fixtures throughout the home. BACKYARD OASIS and entertaining space on the private deck with bar seating and BONUS storage shed. Ample parking in front on Martin Avenue, and one semi-covered parking space off the lane. PETS OK, RENTALS OK. (id:6769)