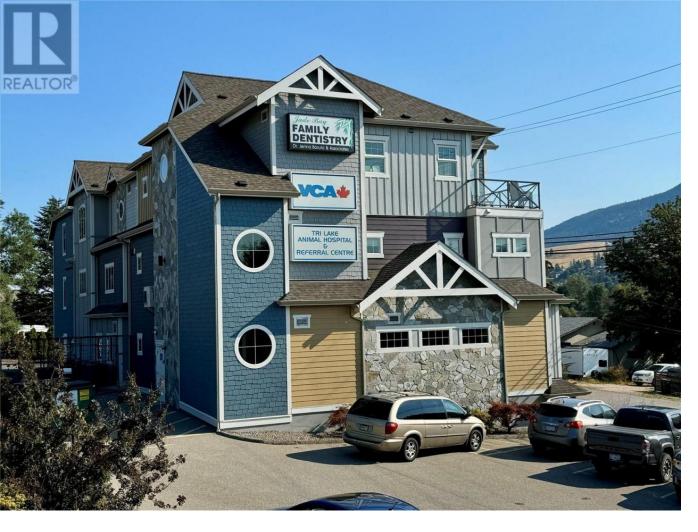

## 10564 Powley Court Lake Country British Columbia

\$5,450,000

This in a AAA Commercial Real Estate investing Opportunity. There are 2 solid tenants paying Basic Rent plus all operating costs. The asking price reflects a realistic CAP rate (return rate) for a building of this type and offers the Investor a very stable and growing cash flow return on investment. The property is .65 Acres located directly facing Highway 97 for excellent visibility with 164 feet of Highway frontage. It is a 2010 built AAA Commercial quality building which is approximately 18,000 Sq ft plus a 4700 Sqft Parking garage. There is ample surface parking, a cul-de-sac with street parking and easy access to get in and out via the highway with both a left and right turn off the highway then though an easy round-a-bout avoiding lights and delays. Timely maintenance, painting and upgrades to HVAC etc have been done as required and the building shows very well. (id:6769)