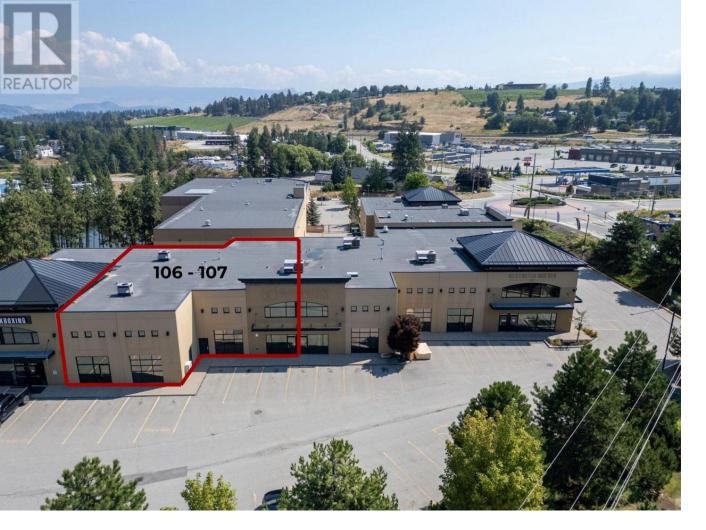

## 2476 Westlake Road 106-107 Kelowna British Columbia

FOR LEASE - 5,632 SQ. FT. Industrial Strata Unit in West Kelowna's Premier Business Hub This is a prime opportunity to lease a well-appointed 5,632 sq. ft. industrial strata unit in the heart of West Kelowna's vibrant commercial and industrial district. Located at 2476 Westlake Road, this space offers excellent visibility, accessibility, and flexibility, just minutes from both downtown Kelowna and West Kelowna's key industrial zones. Property Overview: Main Floor: 4,800 sq. ft. Mezzanine: 832 sq. ft. - perfect for office buildout, storage, or production support Ceiling Height: 21 feet - ideal for high-clearance warehousing or equipment-heavy operations Built: 2005 - modern, high-quality construction with a clean, professional aesthetic Zoning: I-1 (Light Industrial) Commercial service providers Light manufacturing and assembly Warehousing and distribution Educational/training centers Fitness and wellness facilities Two (2) 14' x 16' overhead doors - ensuring easy flow for shipping, receiving, and operational access Showroom-Ready Entrance: Modern front lobby and showroom space for client-facing activities Bright & Functional Interior: Extensive glazing throughout the unit provides abundant natural light Ample on-site parking for employees, customers, and delivery vehicles (id:6769)