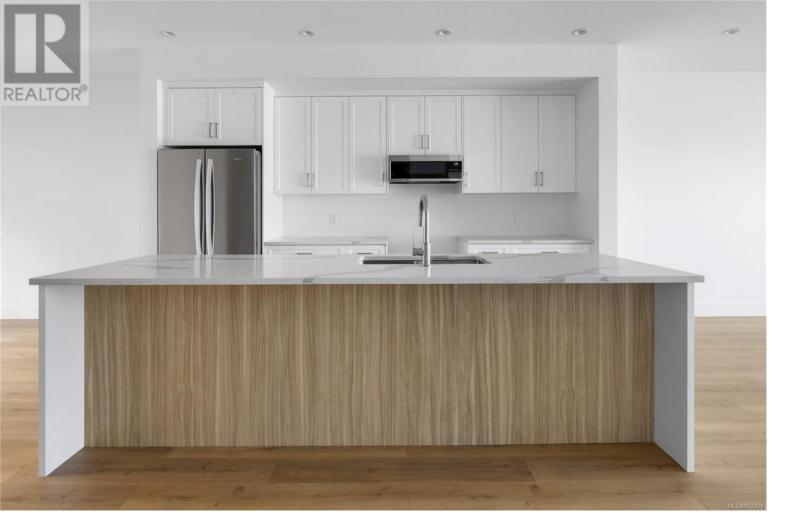

## 151 Royal Pacific Way 106 Nanaimo British Columbia

\$865,000

May qualify for \$15,000+ Property Transfer Tax exemption! Welcome to Pacific Ridge! 10 Windley-built homes offering 2380 sq. ft. of luxury living space with exceptional features like gas furnaces, on-demand hot water, durable Hardi siding, quartz countertops, and breathtaking ocean views. All units offer unobstructed primary bedroom views and the main floor views progressively improve as the unit numbers increase. Units 101-105 offer nice views from the main floor, while units 106-110 progressively move from "very nice" to "spectacular". Each unit includes a spacious lower-level rec room, a main-level open floor plan with access to the patio and flat yard, plus access to the ocean view deck. The upper level has three bedrooms, including a primary bedroom with ensuite and an ocean view walk in closet. Purchase price is plus GST. Don't miss out on this opportunity for upscale living at Royal Pacific Way! (id:6769)

Bathroom 2-Piece

Dining room 13'8 x 10'0

Kitchen 11'0 x 13'2

Living room 14'9 x 16'0

Listing Presented By:

Originally Listed by: RE/MAX of Nanaimo

http://www.charlieparker.ca/

Royal