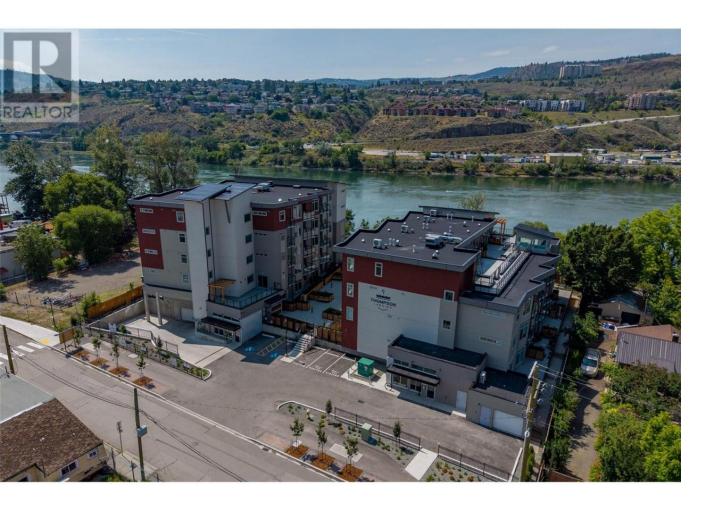

## 207 Royal Avenue 106 Kamloops British Columbia

\$369,900

Ready to move in June 2025! Thompson Landing on Royal Ave is a brand new riverfront condo building now available for pre-sale with anticipated occupancy this spring! Featuring 64 waterfront units spanning 2 buildings, these apartments are conveniently located next to the Tranquille district boasting amenities such as restaurants, retail, city parks, River's Trail and city bus. This unit is our popular B2 plan in Royal One which includes 1 bedroom, 1 bathroom, and views of the common courtyard and Thompson River. Large patio with common planter boxes. Building amenities include a common open-air courtyard, riverfront access and a partially underground parkade. Pets and rentals allowed with some restrictions. Kitchen appliances and washer & dryer included. Call for more information or to schedule a visit to our show suite. Developer Disclosure must be received prior to writing an offer. All measurements and conceptual images are approximate. (id:6769)