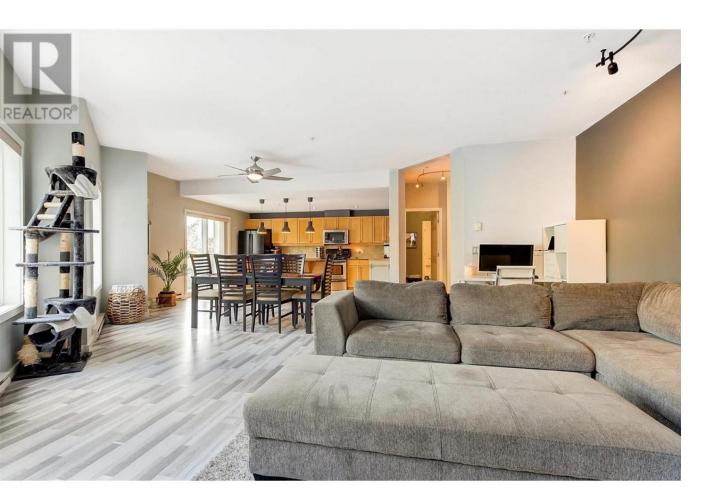

## 2120 Shannon Ridge Drive 106 West Kelowna British Columbia

Large, corner unit 2 bed and 2 bath condo with 2 decks and wonderful mountain views. One of the largest units in the Rock Ridge development. This meticulously maintained home has an excellent layout that features an open living room and kitchen area, spacious inviting main entry and two decks with lovely mountain views. The primary bedroom has a large walk-in closet and laundry area, 5 piece en-suite bathroom and a glass sliding door opening out to one of the two decks overlooking the developments landscaped grounds and West Kelowna Mountain scape. The 2nd generous bedroom also has it's own private, 10' X 10' deck with mountain views. The underground secured, oversized parking space (a corner space #6) and large 4' x 12' storage area are directly beside each other and just steps to the main entrance to the building from the parking area. This home is ready to simply move in an enjoy a maintenance free lifestyle. 1 dog or 1 cat, or two cats allowed with an 18 inch height restriction on dogs. (id:6769)

Other 7'4" x 14'9" Foyer 7'5" x 6'9" 4pc Bathroom 8'10" x 4'10" 5pc Ensuite bath 8'5" x 8'10" Bedroom 14'1" x 10'11" Primary Bedroom 13' x 13'1" Kitchen 16'1" x 11'2" Living room 19'5" x 21'7"

Originally Listed by: Coldwell Banker Horizon Realty