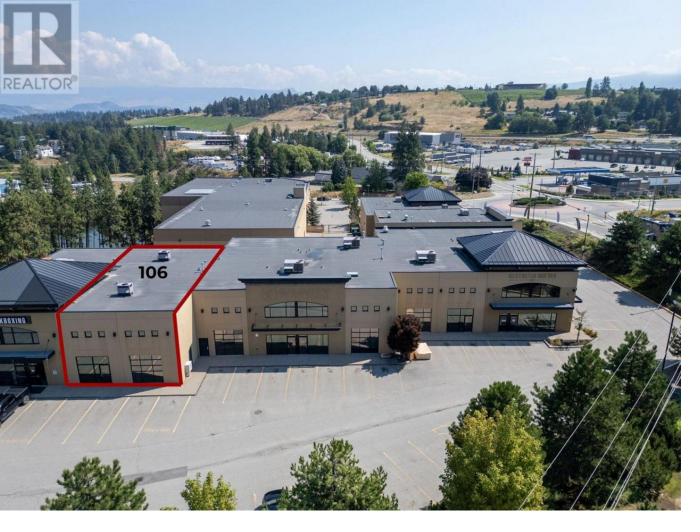

## 2476 Westlake Road 106 Kelowna British Columbia

\$18

OR LEASE - 2,400 SQ. FT. Industrial Strata Unit in the Heart of West Kelowna An excellent opportunity to lease a well-located 2,400 sq. ft. industrial strata unit in one of West Kelowna's busiest commercial centers. Located at 2476 Westlake Road, this unit offers high visibility, easy accessibility, and flexible space for a wide variety of business types. Just 5 minutes from downtown Kelowna, this location bridges key markets and is positioned at the core of West Kelowna's industrial activity. Ceiling Height: Approx. 21 ft - well-suited for warehousing, light manufacturing, and logistics Zoning: I-1 (Light Industrial) - allows for diverse commercial and industrial uses Commercial service businesses Light manufacturing or assembly Storage and warehousing Educational or training facilities Fitness and wellness operations One (1) 14' x 16' overhead door - allows for efficient deliveries, equipment movement, or vehicle access Showroom & Lobby Area: Attractive front entrance with showroom potential—perfect for welcoming clients or displaying products Interior Design: Features extensive glazing, offering bright and inviting workspaces with plenty of natural light Quality Construction: Built in 2005, the unit features modern finishes and a clean, professional layout Parking: Ample on-site parking for employees, customers, and delivery vehicles (id:6769)