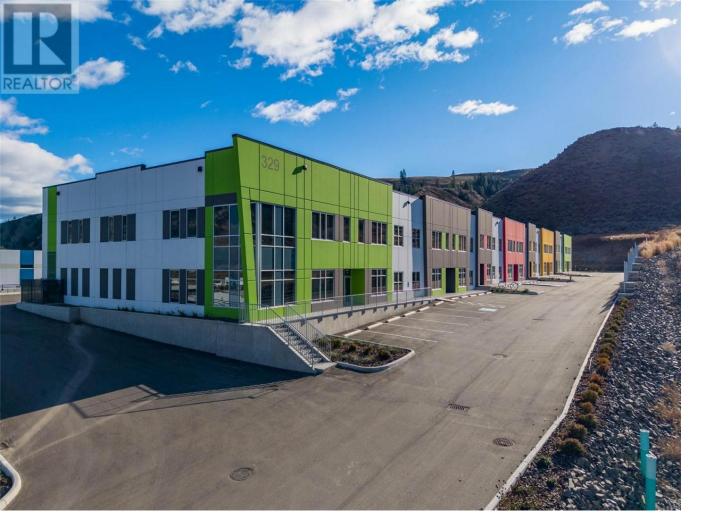

## 329 Silver Stream Road 106 Kamloops British Columbia

\$1/

On behalf of Cedar Coast, JLL and BSRE proudly present industrial strata units at Silver Stream Business Park. Industrial businesses and investors have an exclusive opportunity to lease state-of-the-art freehold light industrial units ranging in size from 3,147 to 10,446 SF. Silver Stream Business Park combines thoughtful design with high-quality construction to create a new generation of industrial space not previously seen in Kamloops. Best in class specifications, including concrete tilt-up construction, 26' clear ceiling heights, grade loading, LED lighting, structural mezzanines, 3-phase power and much more. Immediate occupancy available in the Dallas Industrial Park - close to the Trans Canada Highway. (id:6769)