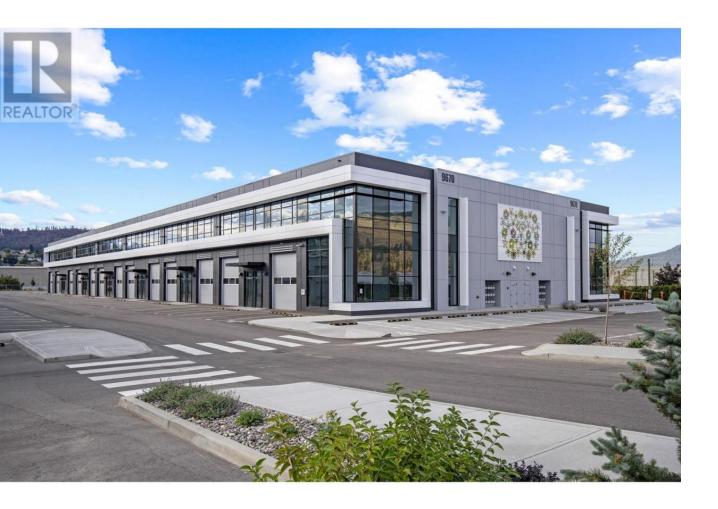

## 9670 McCarthy Road 106 Kelowna British Columbia

\$641,080

Introducing IntraUrban McCarthy, a collection of 37 premium quality strata industrial spaces, specifically designed for the next generation of small and medium-sized businesses. This presents a unique opportunity to acquire sought after industrial real estate in Kelowna, BC, with highly flexible floor plans, modern design, and a full range of premium-quality features. The location is close to highway 97 and other major businesses and amenities, making this an excellent opportunity to acquire a valuable industrial property in the growing Kelowna North industrial park. (id:6769)