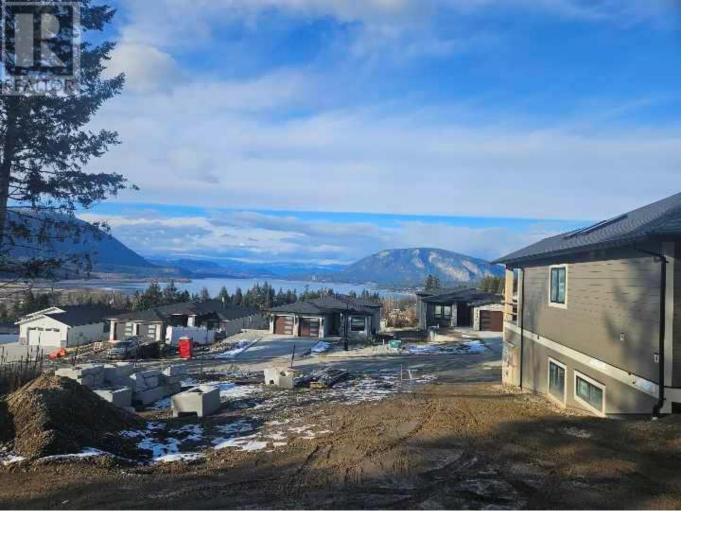

## 1060 16 Avenue Salmon Arm British Columbia

\$319,000

Experience the wide open views and enhance the Shuswap lifestyle of this magnificent homesite. This premium lakeview lot is amongst Salmon Arms newest developments. This easy build lot is ready for your dream home building permits. This is not a strata lot and is not a strata community. Services include natural gas, underground electrical & full municipal water services with sewer at lot line. This is a new upscale community just a few minutes from downtown and full of new homes with extensive landscaping and borders. Close to parks and trails. Seller will consider carrying a mortgage for the Buyer. (id:6769)