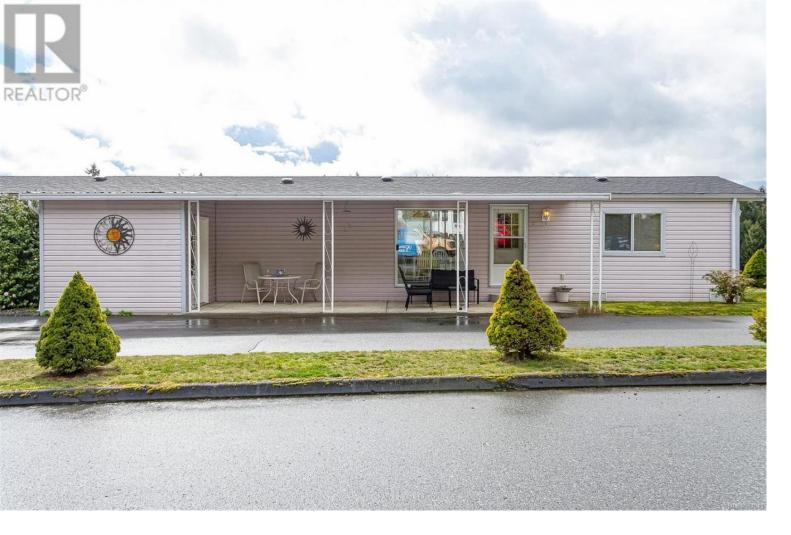

## 1060 Preston Drive Nanaimo British Columbia

\$359.000

Welcome to Willow Park, a quiet, well maintained 55+ adult-oriented paradise! Nestled amongst the beautiful Morrell Park nature sanctuary is this lovely 2 bedroom, 1 bathroom mobile home This home has a well designed layout with an open living room dining room concept. Vaulted ceiling in the living room looking out at your mountain view. It features a large patio in the front and private grassy area in the back to enjoy both the morning and evening sun. Two nice size bedrooms with 4 pc bathroom. Large corner lot with convenient drive through driveway and parking at your doorstep or additional side parking in front of a large separate shed for storage. Just a few minutes drive to downtown Nanaimo or a walk at any of the local hiking trails. Pet friendly mobile home park with some restrictions. This coveted park listing will not last long. Make an appointment to view today. (id:6769)