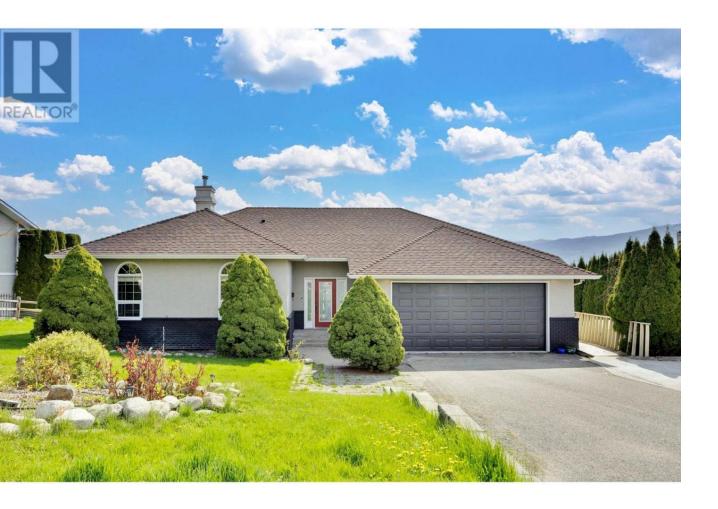

## 1065 Kelly Drive West Kelowna British Columbia

\$1,150,000

Welcome to 1065 Kelly Drive, a beautiful rancher style with full basement home nestled among the world class wineries of the Westside Wine Trail, and featuring access to a private beach, boat launch and picnic area. The home features 5 bedrooms, 3 up including the master suite, and 2 down plus a den, with 4 bathrooms, it is also ideally set up with a suite to bring in revenue, or to use as a perfect set up for family and guests. The property overlooks vineyards and has a spectacular view of the lake, with views from both levels and almost every room. Large living spaces on both levels featuring gas fireplaces on both levels. The quiet serene location means you are minutes away from all the amenities you need, and you can even walk to the wineries. There is a large double garage, and parking for boats/RV and extra vehicles. The large wrap around deck will provide ample space to enjoy the views and create an even better outdoor living space. The yard is fully fenced and irrigated, ideal to bring your outdoor living to life and also has fruit trees. Investor or mortgage helper alert: could be converted to a legal short / long term rental or Airbnb on one level! This is a real diamond in the rough, priced below assessed value, this is opportunity knocking! Some photos virtually staged. Call your realtor today to see the value in this home. (id:6769)