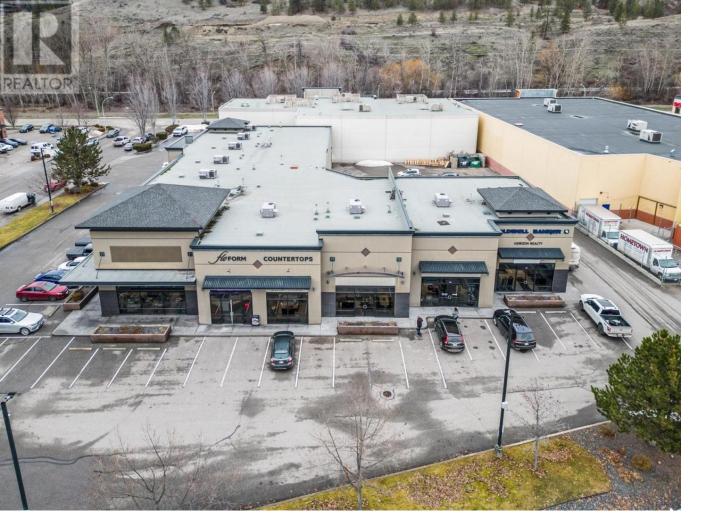

## 1641 Commerce Avenue 107 & 108 Kelowna British Columbia

Opportunity to sublease 3,613 sq. ft. of flexible turn-key service commercial space in Kelowna. This well-kept property offers strong curb appeal, and ample parking for tenants and customers. A grade-level loading door at the rear enhances operational ease, while building and pylon signage ensure outstanding visibility. Suited for a range of business uses. (id:6769)