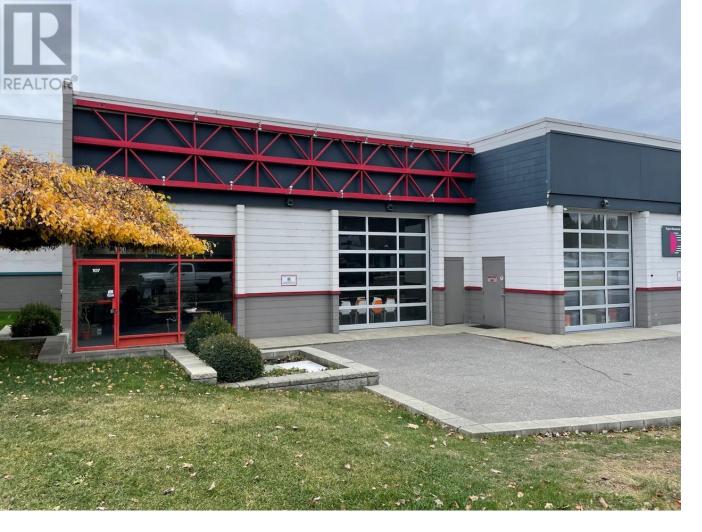

## 2293 Leckie Road 107 Kelowna British Columbia

\$19

Very central, very convenient size, high exposure storefront space on busy Leckie Rd between Dilworth and Enterprise 1 block NW of Hwy 97. This 2,043sf floor area space features a 10' x 12' glass overhead door to a single bay with 18' ceilings, large reception area, private offices and a bonus ~800sf mezzanine area. Fitted out currently as an office space, the property is Zoned A1 ""Light Industrial"" providing a wide range of allowable uses. (id:6769)