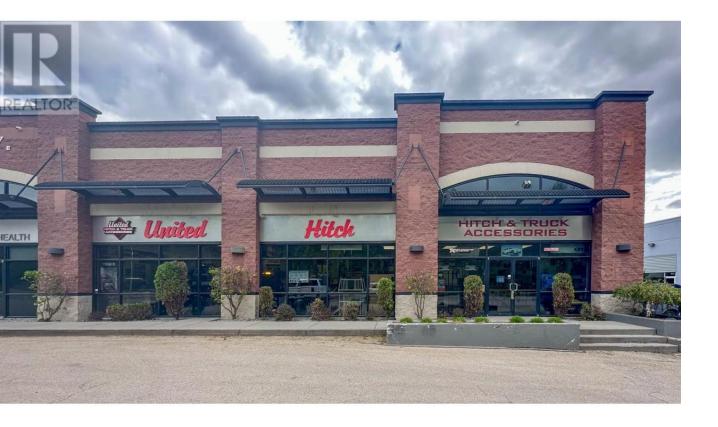

## 2631 Enterprise Way 107 Kelowna British Columbia

\$25

Outstanding, approx. 4,167 SF commercial unit in Skyway Centre on Enterprise Way in Kelowna. Premium end-cap unit at the corner of Enterprise Way and Commerce Ave. Functional commercial unit with showroom/retail area, office & three washrooms to the front and warehouse space to the rear. Warehouse has high ceilings and 3 grade-level loading bays with overhead doors. Mezzanine storage space to the front of the unit over the retail area. Outstanding exposure to traffic along Enterprise Way and highly visible signage opportunities. On-site parking at the front, side, and rear of the complex. (id:6769)