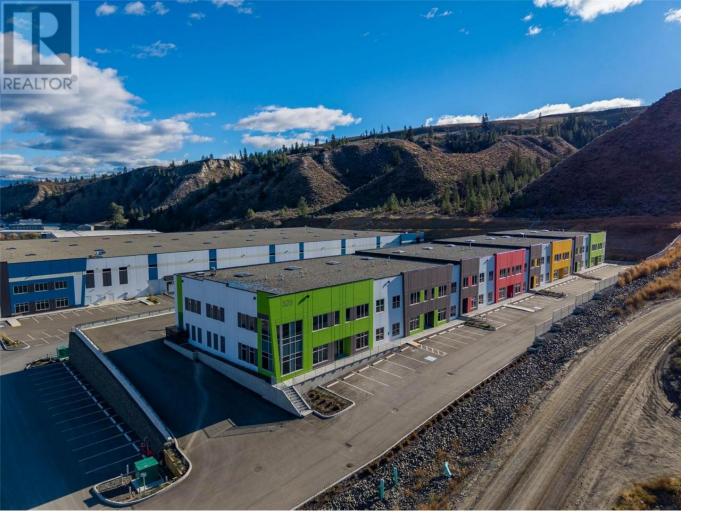

## 329 Silver Stream Road 107 Kamloops British Columbia

On behalf of Cedar Coast, JLL and BSRE proudly present industrial strata units at Silver Stream Business Park. For the first time in Kamloops, industrial businesses and investors have an exclusive opportunity to lease state-of-the-art freehold industrial units ranging in size from 3,147 to 10,446 SF. Silver Stream Business Park combines thoughtful design with high- quality construction to create a new generation of industrial space not previously seen in Kamloops. Best in class specifications, including concrete tilt-up construction, 26' clear ceiling heights, grade loading, LED lighting, structural mezzanines, 3-phase power and much more. A range of unit sizes and the ability to combine units to create larger spaces create flexibility to accommodate a wide range of businesses and investors. (id:6769)