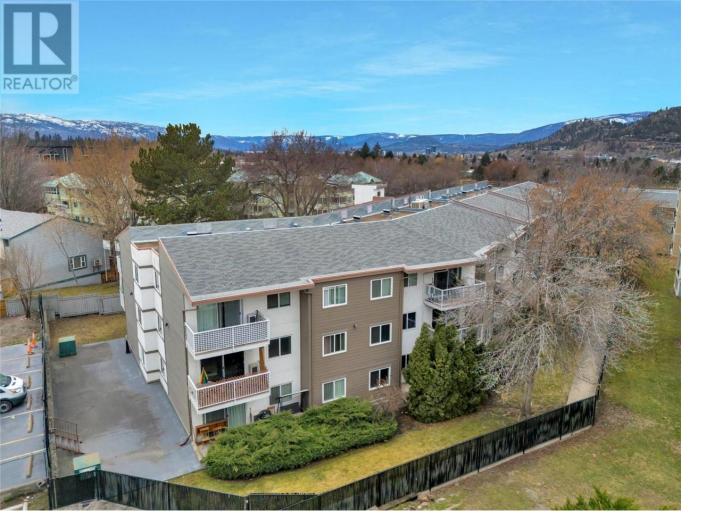

## 395 Franklyn Road 107 Kelowna British Columbia

This ground-floor, move-in-ready gem is the ultimate opportunity for first-time buyers and savvy investors alike. This 1-bedroom, 1-bathroom unit is a smart move for anyone looking to get a foothold in the booming Kelowna real estate market. Step inside to discover an updated living space designed for comfort and style. The bright, open layout makes the most of its 610 square feet. The spacious living area flows effortlessly to a private patio that walks out to a lush green lawn, offering the perfect spot to enjoy your morning coffee or unwind after a busy day. Located directly across from Ben Lee Park, outdoor recreation and green spaces are just steps away. Plus, with easy access to transit, UBCO, shopping, and every essential amenity, you'll enjoy the convenience of urban living. 1 secure parking spot included. pets allowed: One dog or one cat. Whether you're looking to invest or settle into your first home, this property offers incredible value without compromise. (id:6769)