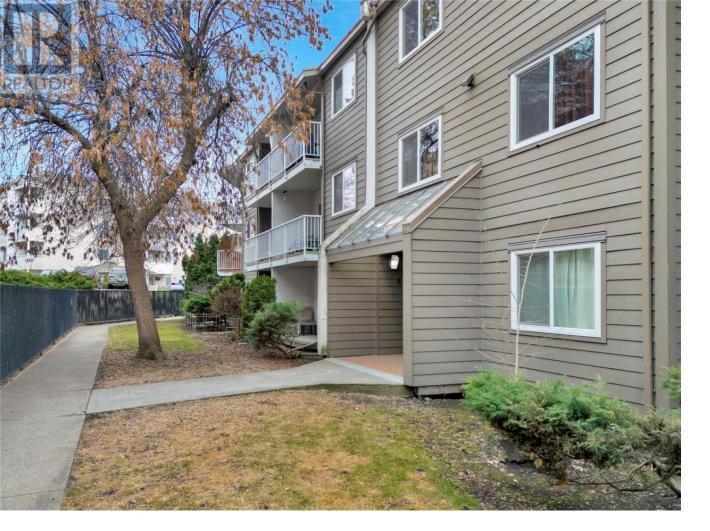

## 395 Franklyn Road 107 Kelowna British Columbia

\$249,900

This ground-floor, move-in-ready gem is the ultimate opportunity for first-time buyers and savvy investors alike. This 1-bedroom, 1-bathroom unit is a smart move for anyone looking to get a foothold in the booming Kelowna real estate market. Step inside to discover an updated living space designed for comfort and style. The bright, open layout makes the most of its 610 square feet. The spacious living area flows effortlessly to a private patio that walks out to a lush green lawn, offering the perfect spot to enjoy your morning coffee or unwind after a busy day. Located directly across from Ben Lee Park, outdoor recreation and green spaces are just steps away. Plus, with easy access to transit, UBCO, shopping, and every essential amenity, you'll enjoy the convenience of urban living. 1 secure parking spot included. pets allowed: One dog or one cat. Whether you're looking to invest or settle into your first home, this property offers incredible value without compromise. (id:6769)