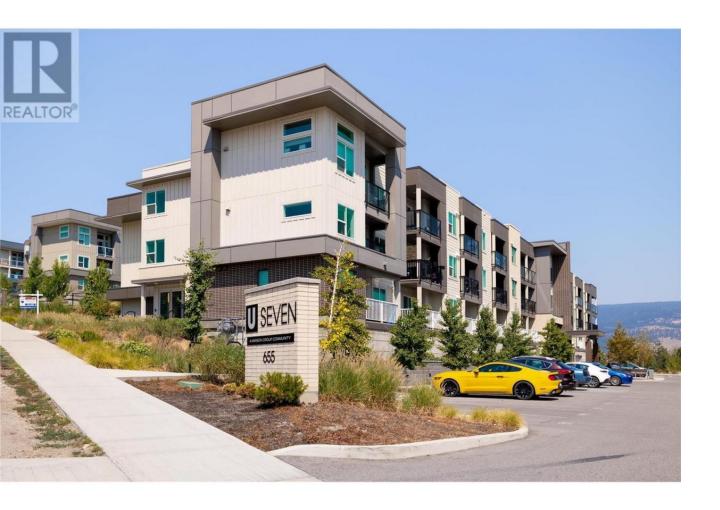

## 655 Academy Way 107 Kelowna British Columbia

\$599,900

Investment alert!! This ground level fully furnished three bedroom three bathroom condo checks all the boxes. The layout is ideal for roommates with 2 bedrooms having ensuites and a split floor plan puts the 3rd bedroom and main bath side by side across from the others. Open concept living allows for easily shared space with a functional kitchen and tv space leading to the ground level patio offering a secondary option for entrance and extended outdoor living. Via a walking path the patio leads quickly to street parking adding convenience to tenants needing street parking. One secure underground spot comes with the condo. Tenants paying fair market rent are already in place until May. Looking for a quick turn key investment? Look no further! (id:6769)