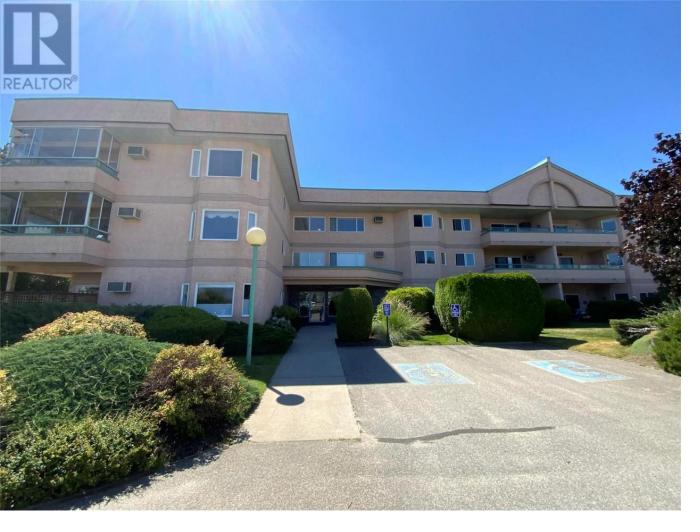

## 8905 Pineo Court 107 Summerland British Columbia

\$329,500

Welcome to popular Linden Estates! This ground floor, two bedroom, two bathroom home is in move-in ready condition. It offers a spacious open plan with large rooms. Enjoy the beautiful views of Giant's Head Mountain from the large open deck off the living room with access onto the generous size yard. This home offers insuite washer and dryer and a large storage room has extra built in shelving. The large master bedroom features a 3 piece ensuite bathroom and a large closet. Professionally installed new flooring and painting throughout. Comes complete with covered parking for 1 vehicle with extra on-site RV parking and a large 9x6 storage unit. Conveniently located within walking distance to all Summerland Main town amenities! Don't miss this opportunity to live in one of the best complexes in Summerland. Sorry no Pets! 55 Plus building. (id:6769)