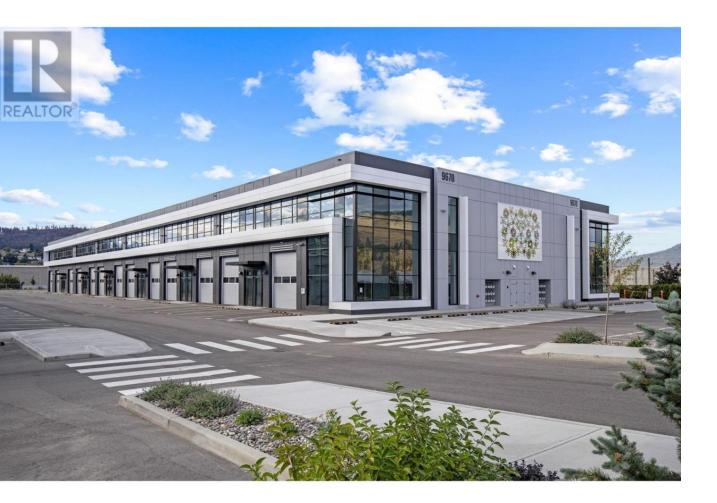

## 9670 McCarthy Road 107 Kelowna British Columbia

\$641,080

Introducing IntraUrban McCarthy, a collection of 37 premium quality strata industrial spaces, specifically designed for the next generation of small and medium-sized businesses. This presents a unique opportunity to acquire sought after industrial real estate in Kelowna, BC, with highly flexible floor plans, modern design, and a full range of premium-quality features. The location is close to highway 97 and other major businesses and amenities, making this an excellent opportunity to acquire a valuable industrial property in the growing Kelowna North industrial park. (id:6769)