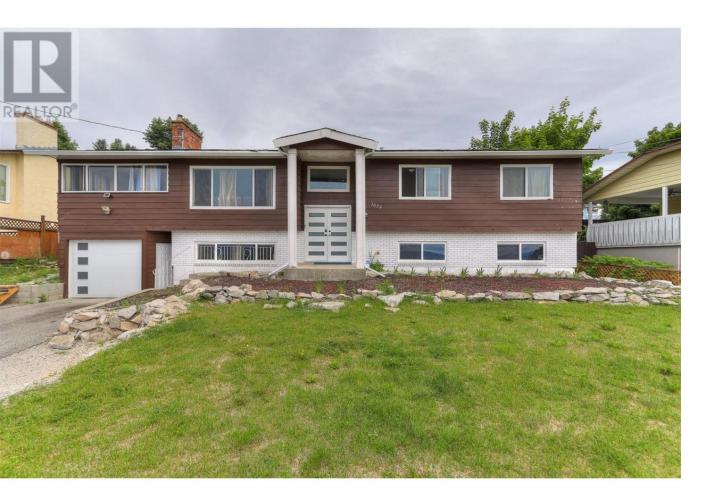

## 1075 Graf Road Kelowna British Columbia

Great Value on this lake view and mountain view lot, serene and secluded, yet few minutes drive to YMCA, Shopping, UBCO, Airpot and other amenities. Upstairs you find 5 bedrooms 3 bathrooms, with laundry, living area, dinning area and large deck to the back. It is tenanted and they pay \$3,700 PM. Downstairs you find a 2 bedroom LEGAL suit rented for \$1,850 PM. This house has been extensive updates and renovation in the last few months. A list is attached in Supplement. Measurements Approximate, if important, please verify. Please give 24 Hours Notice for tenants. (id:6769)