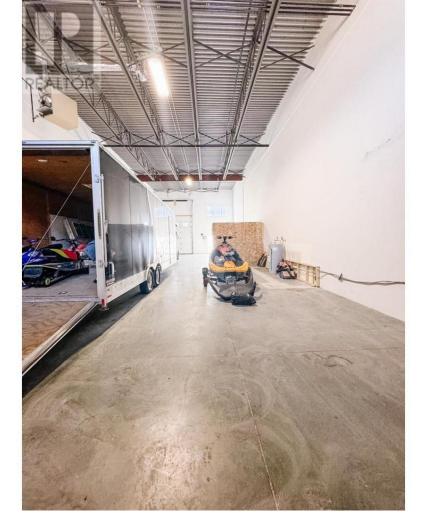

## 210 Lougheed Road 108 Kelowna British Columbia

\$949,000

2,400sf Concrete Industrial Strata Unit centrally located near Adams Road. Unit includes main floor warehouse with washroom,12x14 overhead door. Three Phase power. Ideal for Owner Occupier or Investor - Vacant on closing. Four parking stalls. I-1 zoning allows for many uses (id:6769)