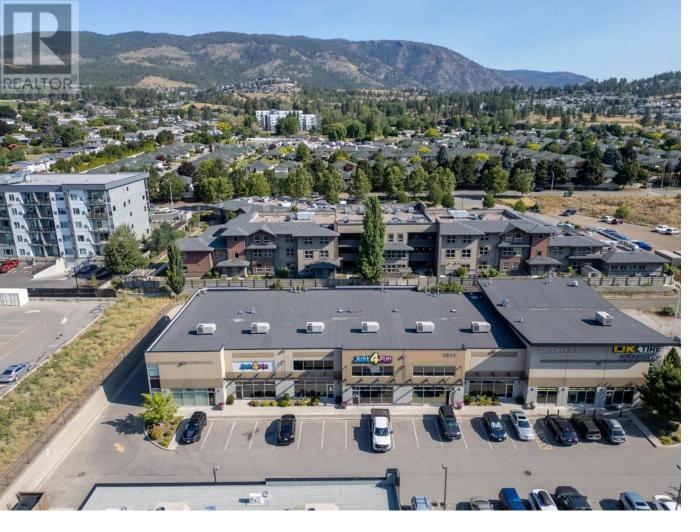

## 2374 Bering Road 108 Westbank British Columbia

\$15

Opportunity to lease a versatile 3,138 sq.ft service-industrial unit in West Kelowna. Located on a corner unit, this space offers a functional layout with a rear bay, large overhead door, and mezzanine level for additional storage or office use. Shared on-site parking available with other tenants. Zoned for a range of uses, including service commercial, light industrial, recreation, entertainment, office, and retail. Strategically situated near Governor's Landing, major shopping centres, restaurants, and other key amenities, providing convenience for both staff and customers. Utilities are separately metered. Available November 2025 or sooner. (id:6769)