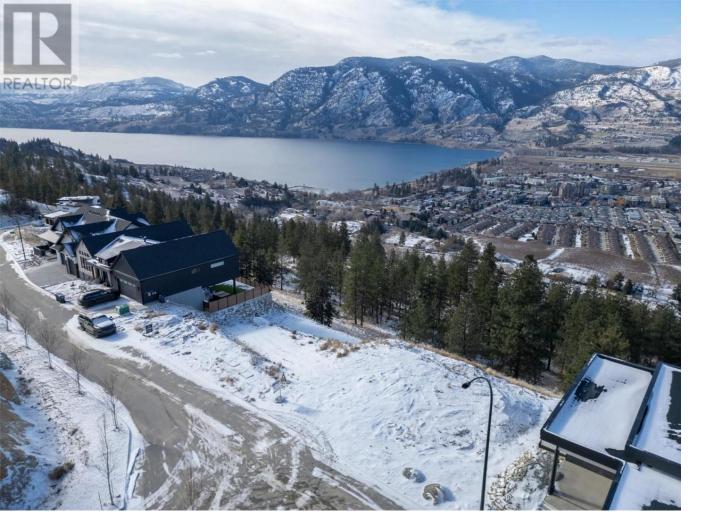

## 3331 Evergreen Drive 108 Penticton British Columbia

Welcome to 108-3331 Evergreen Drive in Skaha Bluff Estates with breathtaking views of Skaha lake and mountains. Lot is for sale to build your dream home of choice OR there is an option to purchase a house package of a walkout rancher with daylight basement! Bareland strata fee of \$193.02/mth includes your management, pets allowed and no age restrictions. Great area, close enough to all the South end of Penticton has to offer but tucked away for some privacy which makes you feel far removed from the bustle of the city. Contact the listing agent to learn more about this property! (id:6769)