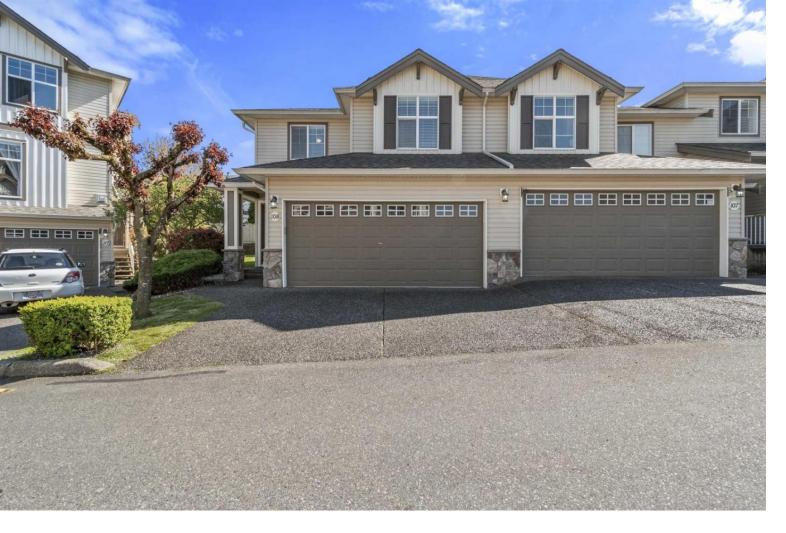

## 6450 VEDDER Road 108 Chilliwack British Columbia

\$659,000

This centrally located Country Grove townhome in Sardis, is perfect for families, with new roofs in 2017 and a family-friendly atmosphere. The main floor has hard wood and tile Flooring, beautiful kitchen, dining space that leads to private covered patio and fenced backyard plus a 2pc powder room. Upstairs are 3 spacious bedrooms, including a master suite with a walk-in closet and well appointed en-suite, plus a fully equipped 4pc bath and laundry. The property has a new furnace(2022), crown moulding throughout, and a fully fenced yard, plus a clubhouse with 1 bed suite attached for rent by owners, and a children's playground. All levels of schools are within a 2-block walking distance, rentals allowed, and recreation and shopping nearby. 10 min. to Cultus Lake and Vedder Rotary Trails. (id:6769)