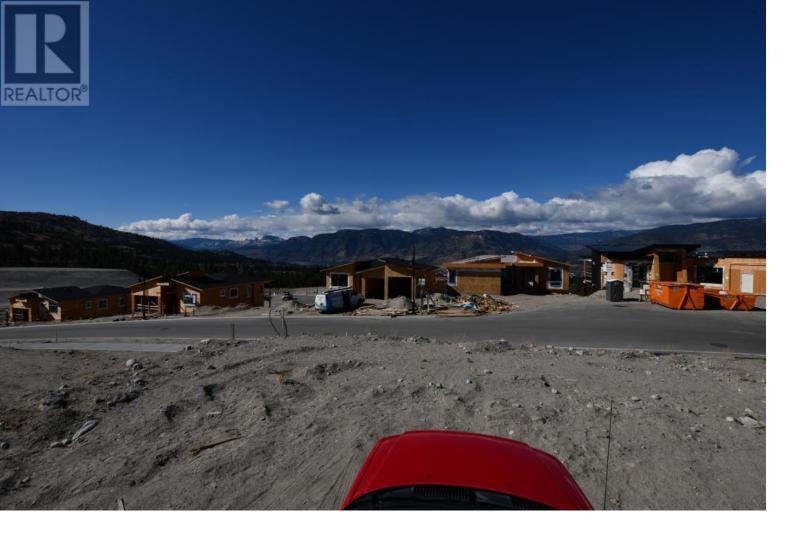

## 1080 Antler Drive Penticton British Columbia

\$345.000

Flat Corner Lot in desirable area. Discover the perfect setting for your dream home at The Ridge in Penticton, where this large, flat corner lot offers lake views and is surrounded by rolling mountains and scenic natural landscapes. With the GST already paid, this well-priced lot is ideal for building a one-level rancher or a rancher with a full basement with legal suite, and you have the freedom to bring your own builder. Embrace the Okanagan's four-season lifestyle with endless outdoor adventures at your doorstep. Don't miss this opportunity to create your ideal home in one of Penticton's most desirable communities! (id:6769)