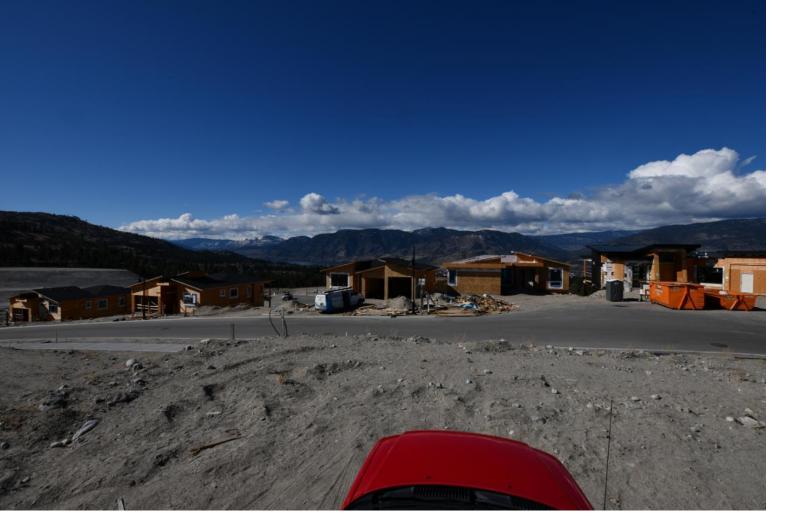

## 1080 ANTLER Drive Penticton British Columbia

\$349,000

The Ridge located in Penticton. Lakeview lot, GST has been paid, Nestled among gentle rolling mountains and scenic natural landscape, this well priced large flat corner lot at The Ridge Penticton. Immerse yourself in nature with the countless outdoor adventures available in our beautiful four seasons climate. Perfect for a one level rancher or rancher with full basement, you can bring your own BUILDER. (id:6769)