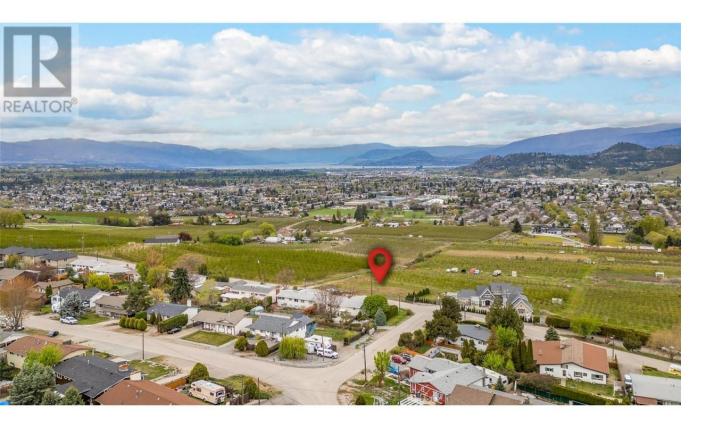

## 1080 Gibson Road Kelowna British Columbia

\$868,000

Build your estate home on this wonderful half-acre lot with exceptional views over orchards and farms, towards Kelowna and Okanagan lake. Enjoy the peace and solitude of rural living only minutes away from all the amenities the Okanagan has to offer! Views are over Agricultural Land Reserve property. Sewer and other utilities are at the road. Lot is sloped ideally for a rancher/walkout home. Centrally located only 10 minutes to Kelowna International Airport. Several golf courses are only minutes away, including Tower Ranch, Sunset Ranch, Kelowna Springs, Shadow Ridge, The Quail and Bear and Black Mountain. Schools, shopping, parks and recreation venues are all within a 10-minute drive. Big White and Silver Star winter sports areas are less than an hour away. 20 minutes to downtown beaches. (id:6769)