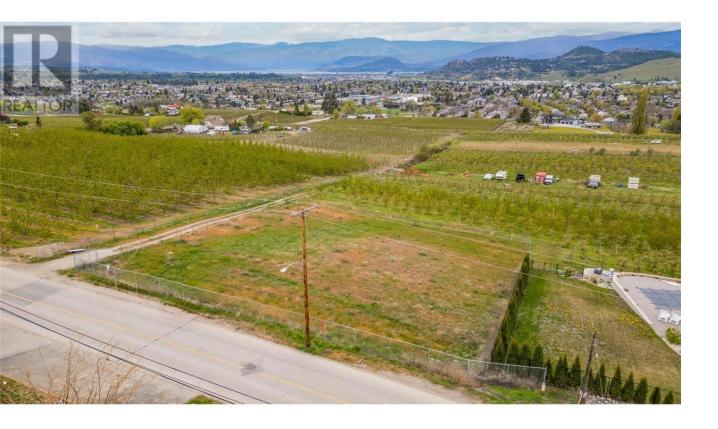

## 1080 Gibson Road Kelowna British Columbia

\$868,000

Build your estate home on this wonderful half-acre lot with exceptional views over orchards and farms, towards Kelowna and Okanagan lake. Views are over ALR land so they are unlikely to change. Enjoy the peace and solitude of rural living only minutes away from all the amenities the Okanagan has to offer! Views are over Agricultural Land Reserve property. Sewer and water are on the lot and other utilities are at the road. Lot is sloped ideally for a rancher/walkout home. Centrally located only 10 minutes to Kelowna International Airport. Several golf courses are only minutes away, including Tower Ranch, Sunset Ranch, Kelowna Springs, Shadow Ridge, The Quail and Bear and Black Mountain. Schools, shopping, parks and recreation venues are all within a 10-minute drive. Big White and Silver Star winter sports areas are less than an hour away. 20 minutes to downtown beaches. (id:6769)