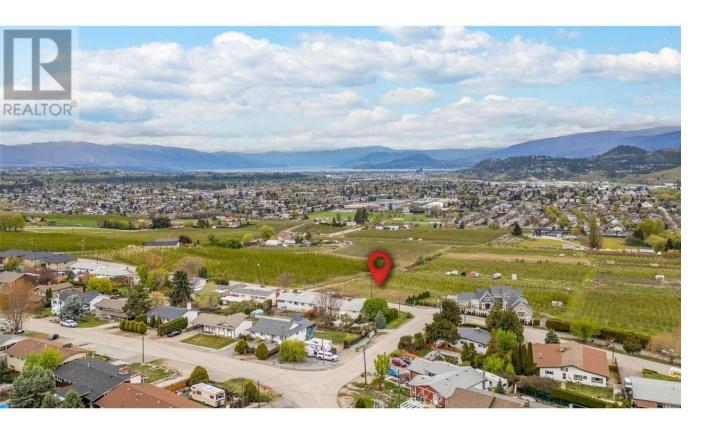

## 1080 Gibson Road Kelowna British Columbia

\$859,000

Build your estate home on this wonderful half-acre lot with exceptional views over orchards and farms, towards Kelowna and Okanagan lake. Views are over ALR land so they are unlikely to change. Enjoy the peace and solitude of rural living only minutes away from all the amenities the Okanagan has to offer! Views are over Agricultural Land Reserve property. Sewer and water are on the lot and other utilities are at the road. Lot is sloped ideally for a rancher/walkout home. Centrally located only 10 minutes to Kelowna International Airport. Several golf courses are only minutes away, including Tower Ranch, Sunset Ranch, Kelowna Springs, Shadow Ridge, The Quail and Bear and Black Mountain. Schools, shopping, parks and recreation venues are all within a 10-minute drive. Big White and Silver Star winter sports areas are less than an hour away. 20 minutes to downtown beaches. (id:6769)