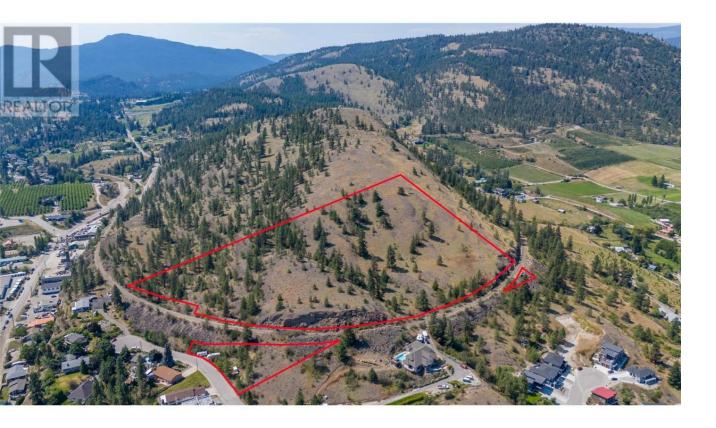

## 10835 Dunham Cres Crescent Summerland British Columbia

Beautiful views from this sloping 8+ acre private property overlooking Summerland, with views of Prairie Valley, Giants Head Mountain and Okanagan Lakeview. A place you could build a single family home for with potential for future development. The KVR heritage train travels around the base of this property and borders district property, currently no legal road access in place. Gas & Municipal water on Dunham Cres. Small section Property is zoned RSD1 and is accessible off Dunham Cres, the remainder is FG. Call LS for more info. Video link in listing. (id:6769)