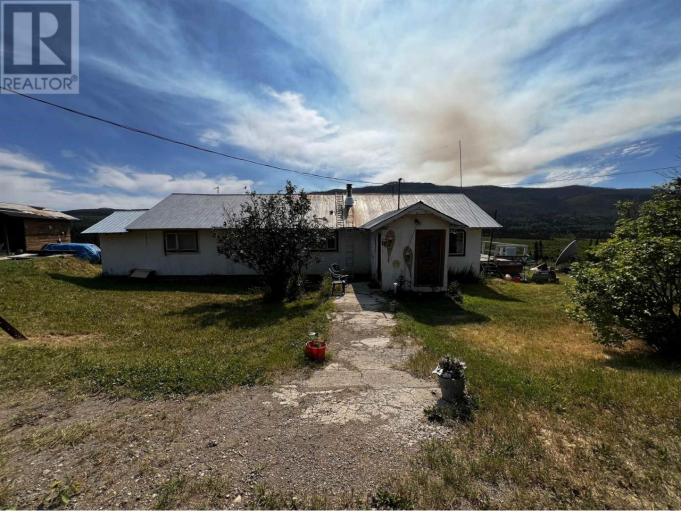

## 10845 NITHI Road Fraser Lake British Columbia

\$285,000

\* PREC - Personal Real Estate Corporation. Welcome to your dream retreat nestled in the heart of Nithi Valley! This charming 3-bedroom, 1.5-bathroom home sits on over 30 acres of breathtaking landscape. Wake up to stunning valley views and enjoy the serenity of your private yard. The large garden, complemented by pear, apple, and cherry trees, invites you to savor fresh, homegrown fruits and vegetables. Enjoy the warmth and efficiency of a wood-burning furnace with a convenient chute to the basement. The property boasts several outbuildings, including a large barn, a shop with 200 amp service, and a root cellar. This idyllic haven is the perfect blend of rustic charm and modern convenience. Make it yours today! SOLD AS IS WHERE IS. (id:6769)