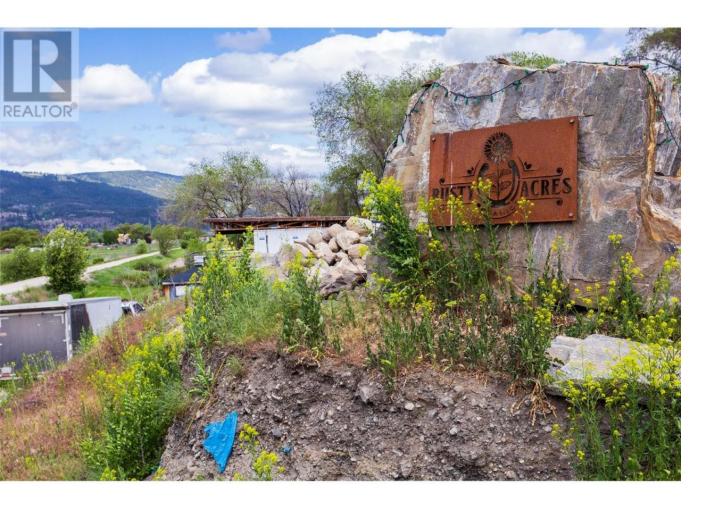

## 10850 Lodge Road Lake Country British Columbia

\$1,835,000

Rusty Acres is a 4+ acre property in the heart of Lake Country. The home is a 2015 Winfield/Bulkley Manufactured Home, this home offers 3 bedrooms, two bathrooms and a great layout. The agricultural zoning lends itself diverse farming ventures with the potential of vegetable and fruit sales (Farm Gate) If proximity to the amenities is essential, you are close to all you need. Located just off the Rail Trail, residents can enjoy bike rides or leisurely strolls. This property really needs to be seen and walked, there are a lot of moving parts with endless potential. Close to Schools, Parks and the Beach, this would be great for a family and a few furry friends. This acreage has a little something for everyone. A couple nice building spots so down the road, your dream home build can be realized. So much to offer. Call the Listing Agent to arrange a walk around this unique property, it might just be what you are looking for. (id:6769)