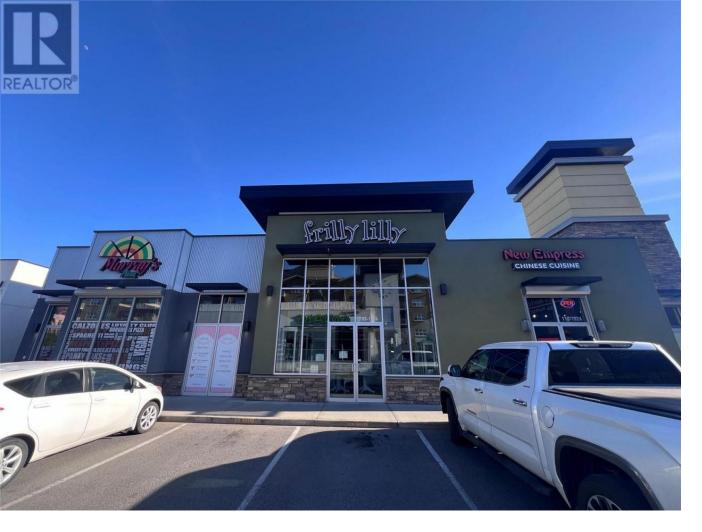

## 1924 Summit Drive 109 Kelowna British Columbia

\$34

Excellent opportunity to lease a fully improved spa/wellness retail unit in the heart of Glenmore. High profile location at the signalized intersection of Summit Drive and Glenmore Road. This 1,323 sf unit is beautifully built-out to include an open retail area, 5 private treatment rooms, two bathrooms and staff area with washer and dryer. Ideal for spas, salons, and/or professional services. Hillside Plaza offers tenants the opportunity to join Dairy Queen, Murray's Pizza, Glenmore Dental, New Empress Restaurant, a pharmacy, private liquor and cannabis store and a walk-in medical clinic. Pylon signage opportunities are available at market rents. (id:6769)