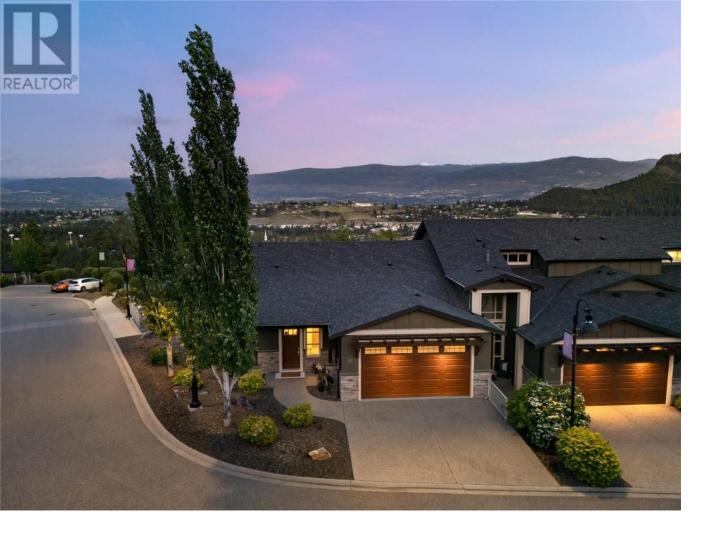

## 1870 Rosealee Lane 11 West Kelowna British Columbia

\$899 900

Welcome to #11 1870 Rosealee Lane! Located at Kara Vista in West Kelowna, this immaculate, 3-bedroom, 2.5-bathroom townhouse includes 2232 sq. Ft of living space, with a 156 sq. Ft covered balcony offering breathtaking views of West Kelowna. This corner unit features a modern layout with an open concept design that creates an abundance of natural light throughout. On the main level is the kitchen, which is equipped with chocolate brown maple cabinets, granite countertops, and stainless-steel appliances, including gas range. The kitchen opens onto the dining area, living room, and covered balcony. Off of the living room is the primary bedroom, which includes a walk-in-closet and 5-pc "spa like" en-suite. The main level is complete with a powder room and direct access to the attached double car garage. The lower level features a huge recreation room with custom media center with quartz waterfall countertop, electric fireplace, and wine/beverage fridge with dual controls. The lower level is complete with two bedrooms, bathroom, laundry room, and mechanical room. Perched along the Western hillside in West Kelowna, this townhouse is surrounded by nature offering a peaceful and tranquil backdrop, while being a short distance to all major amenities including shopping, restaurants, wineries, breweries, schools, public transit, and Rose Valley Regional Park. Rentals are allowed, with restrictions (min. 30 days) and pets are also allowed, with restrictions (two indoor cats or one dog). (id:6769)